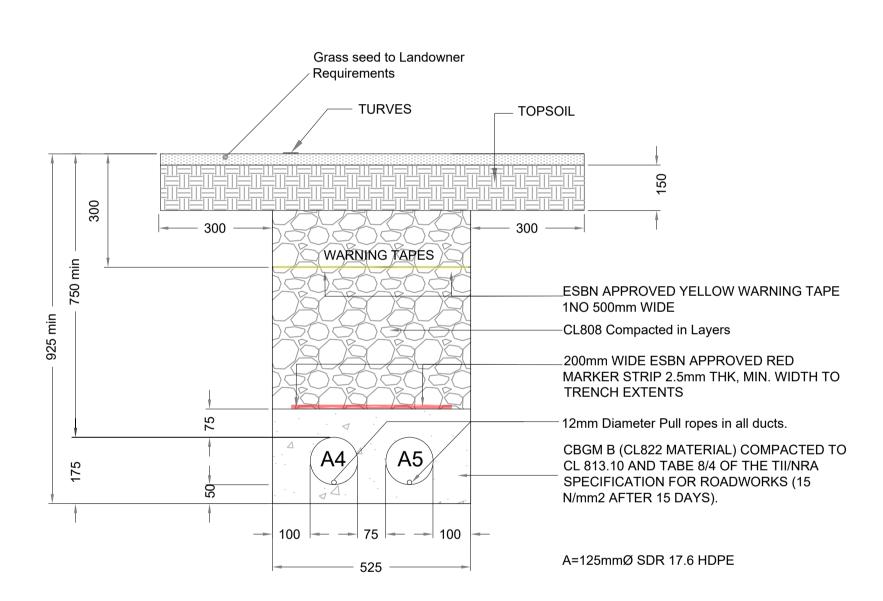

Rural Supply Reinstatement Detail in Grass

Rural Supply Reinstatement Detail in Substation Compound

DO NOT SCALE FROM THIS DRAWING. USE FIGURED DIMENSIONS IN ALL CASES.
VERIFY DIMENSIONS ON SITE AND REPORT ANY DISCREPANCIES TO THE
DESIGNERS IMMEDIATELY.
THIS DRAWING TO BE READ IN CONJUNCTION WITH THE DESIGNERS
SPECIFICATION.
© THIS DRAWING IS COPYRIGHT AND MAY ONLY BE REPRODUCED WITH THE
DESIGNERS PERMISSION.