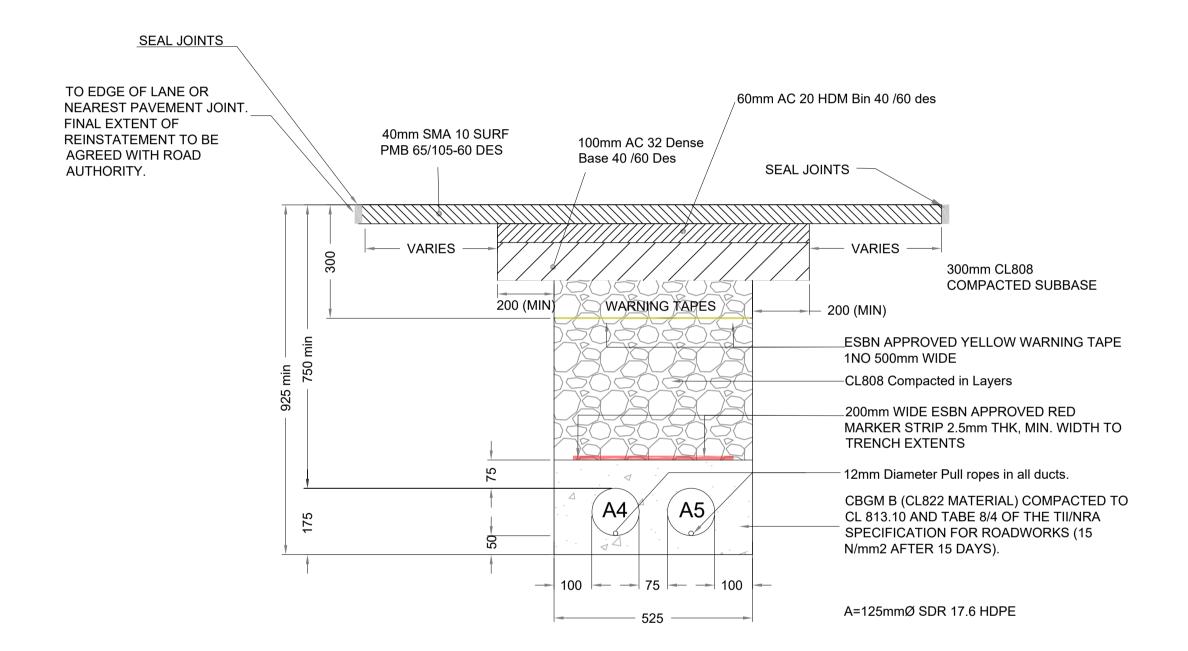

Rural Supply Reinstatement Detail in Grass

Rural Supply Reinstatement Detail in Substation Compound

DO NOT SCALE FROM THIS DRAWING. USE FIGURED DIMENSIONS IN ALL CASES.
VERIFY DIMENSIONS ON SITE AND REPORT ANY DISCREPANCIES TO THE
DESIGNERS IMMEDIATELY.
THIS DRAWING TO BE READ IN CONJUNCTION WITH THE DESIGNERS
SPECIFICATION.
© THIS DRAWING IS COPYRIGHT AND MAY ONLY BE REPRODUCED WITH THE
DESIGNERS PERMISSION.